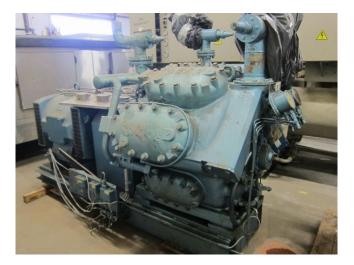

### Gram HCT 8/125

#### Used Gram HCT 8/125

Used Gram HCT 8/125 ammonia compressor, complete with pressure safety switches and pressure gauges. This unit has a cooling capacity of 150 kW at -25°C/+25°C.

Why choose for HOSBV? Were not only the largest used refrigeration specialist in Europe, but also, we deliver all equipment including an extensive test, warranty and deliver after an industrial cleaning. \*If requested we are happy to arrange your logistics.