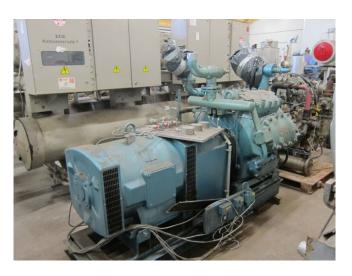

### Gram HCT 8/125

#### Used Gram HCT 8/125

Used Gram HCT 8/125 ammonia compressor, complete with pressure safety switches and pressure gauges. This unit has a cooling capacity of 150 kW at -25°C/+25°C.

Why choose for HOSBV? Were not only the largest used refrigeration specialist in Europe, but also, we deliver all equipment including an extensive test, warranty and deliver after an industrial cleaning. \*If requested we are happy to arrange your logistics.