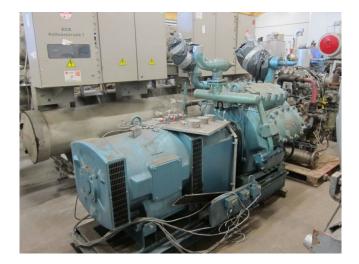

### Gram HCT 8/125

#### Used Gram HCT 8/125

Used Gram HCT 8/125 ammonia compressor, complete with pressure safety switches and pressure gauges. This unit has a cooling capacity of 150 kW at -25°C/+25°C.

Why choose for HOSBV? Were not only the largest used refrigeration specialist in Europe, but also, we deliver all equipment including an extensive test, warranty and deliver after an industrial cleaning. \*If requested we are happy to arrange your logistics.