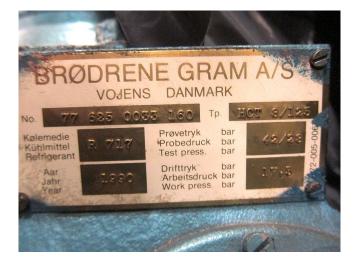

### Gram HCT 8/125

### **Specifications**

| Marque                                  | Gram                                                   |
|-----------------------------------------|--------------------------------------------------------|
| Le type                                 | HCT 8/125                                              |
| Réfrigérant                             | NH 3 (ammonia)                                         |
| kW at -10 $^{\circ}$ C/+40 $^{\circ}$ C | 150*                                                   |
| Électromoteur Specs                     | 75                                                     |
| Sur le châssis en acier                 | 1                                                      |
| Interrupteurs de sécurité               | é ✓                                                    |
| de pression                             |                                                        |
| Manomètres                              | 1                                                      |
| Remarques                               | # // Capacity based on                                 |
|                                         | 25001 2500 11                                          |
|                                         | -25ºC/+25ºC //                                         |
|                                         | -25ºC/+25ºC //<br>Electromotor: 75 kW at               |
|                                         |                                                        |
| Tailles                                 | Electromotor: 75 kW at                                 |
| Tailles                                 | Electromotor: 75 kW at<br>976 RPM                      |
| Tailles<br>Stock                        | Electromotor: 75 kW at<br>976 RPM<br>2600x1150x1650 mm |

#### Used Gram HCT 8/125

Used Gram HCT 8/125 ammonia compressor, complete with pressure safety switches and pressure gauges. This unit has a cooling capacity of 150 kW at -25°C/+25°C.

Why choose for HOSBV? Were not only the largest used refrigeration specialist in Europe, but also, we deliver all equipment including an extensive test, warranty and deliver after an industrial cleaning. \*If requested we are happy to arrange your logistics.